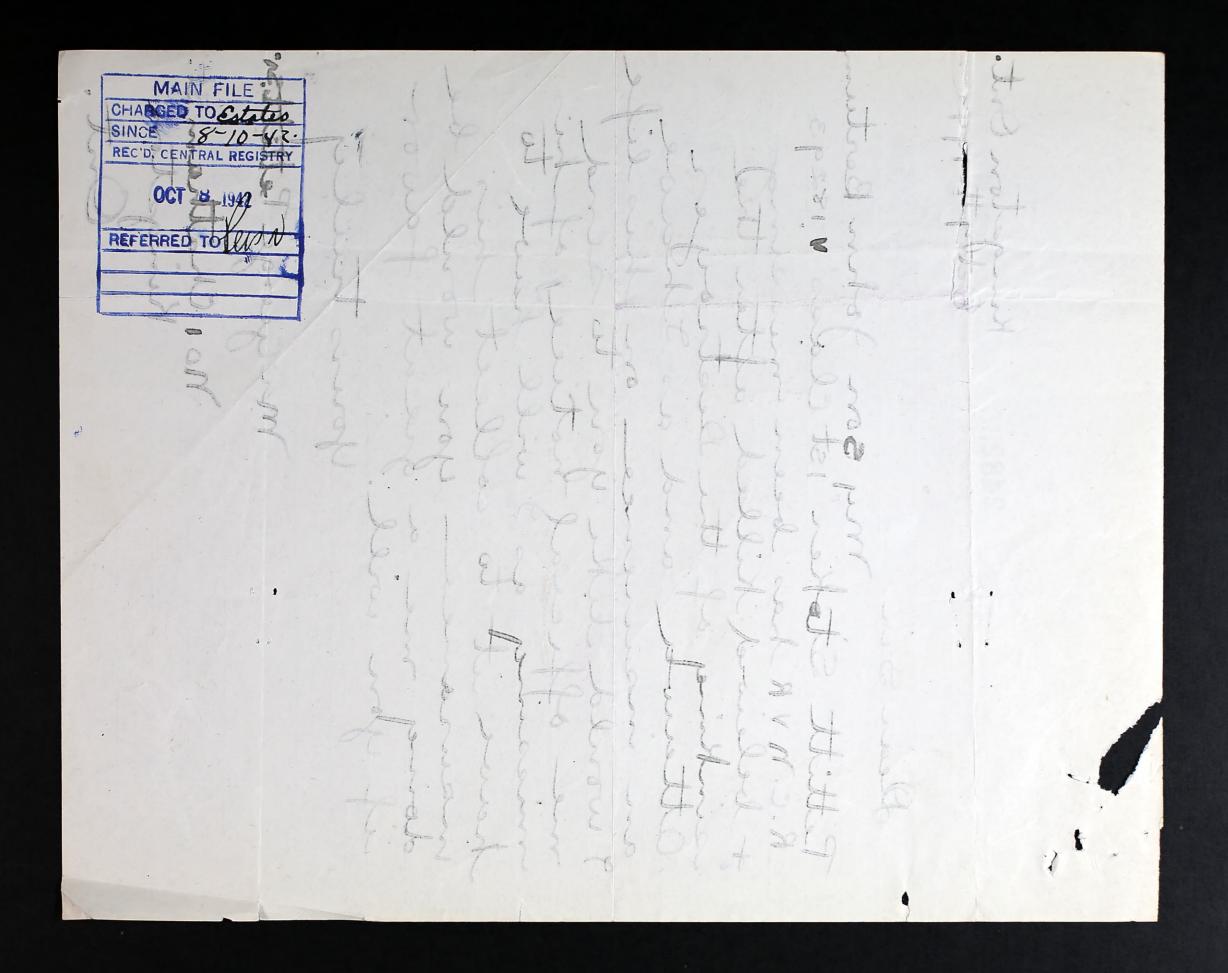

13 d October, 1942.

THIS IS TO CERTIFY that according to official information John Bertum Pettitt, Stoker I, Official Number V-18293, Royal Canadian Naval Volunteer Reserve, is missing, believed killed in action to date the 13th of September, 1942. He was on board H.M.C.S. "OTFAWA", which has been reported lost.

SECRETARY, NAVAL BOARD

113-P-797 113-1-14 248238 3 Kingeton Ont. Octy # 1942. Dear Sin My son John Bertum Pettitt Stoken "1st class' V 18293 R.C. N.V.R. has been missing + beleving Killed after the sinking of the Destroyer Attante and as Thave an insurence on his life I would like you to send me official hotice of his missing as will have to have it to collect his manance you would be doing me a great favor if you will yours truly migenge Pettitts no. chathamst. Kingston Ont.



LA:MK

File: 113-P-797

DEPARTMENT OF NATIONAL DEFENCE - Naval Service -

Ottawa, Canada,

(Date)

Sir:

| Th.               | ne following                                | casualty has been re