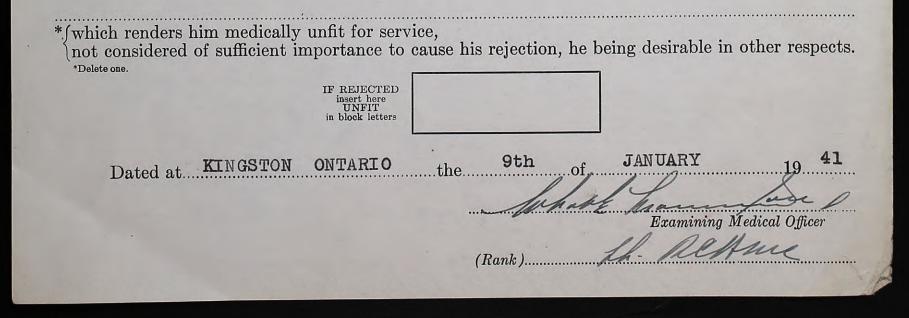

I, the undersigned, have examined JOHN PETTITT

STOKER ‡candidate for entry as..... and I believe him to be \*{in all respects fit for His Majesty's Service. unfit for His Majesty's Service for the reason stated below. He has signed the Certificate given below in my presence. \$Strike out if inapplicable. \* Delete one.

# CERTIFICATE TO BE SIGNED BY CANDIDATE

I hereby certify that to the best of my belief I have never suffered from Fits, †Incontinence of Urine, Discharge from the Ears, or any other disease likely to render me unfit for His Majesty's Service. ‡I am willing to undergo, after entry, such dental treatment, vaccination, or inoculations as may be authorized.

The exact meaning of this is to be clearly explained to the Candidate by the Examining Medical Officer Strike out if inapplicable.

Signature of Candidate

Can. B. 207

60M-4-40 (4636) N.S. 815-2-207

NATIONAL DEFENDE