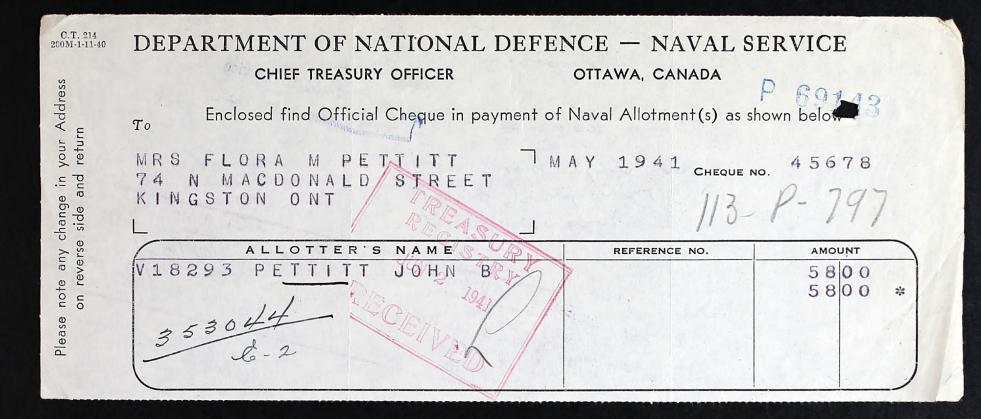

Officer, H.M.C.S. "AVALON", St. John's, Nfld.

TO: The Director of Naval Appropriations. Department of National Defence. Ottawa, Canada.

JOHN B. PETTITT, STOKER 2/c, V-18293 H.M.C.S. "OTTAWA"

With reference to your letter N.S. 113-P-797 dated 9th December, 1941, the allotment of the above named rating in favor of his wife Mrs. Flora Mae Pettitt, has been increased October, 1941 to sixty-three dollars from fifty eight dollars and Pettitt's credit of Marriage Allowance has been increased from one dollaf to one dollar and twenty-five cents, from the 2nd September, 1941.

2. The ledger action outlined above has been taken in H.M.C.S."OTTAWA"December 1941 Quarter ledgers at list 5A2/122.

M. Umit

Pay. Sub. Lieutenant, R.C.N.V.R. for ACCOUNTANT OFFICER.



1500м—11-40 (7828) N.S. 815-5-2258



Phase take note of 35304 Noted in Service Records by . . and Holdress nuo mrs. Flora max Rettet 257 montreal Street Stong ston Ont man Initials Allotment Declarations 0088 Ent'd. on Index Card Entide on Allocumuk 1 - 1gors -

S. B. Pettett Amrs. Flora mal Pettell Dear Sir, P001027 Kingston Ont, Can. 9944 3 1947 4 7 as regards my additional manage allowance for my baly which was born Sept. and . 1941. As yet I have received no eftra allowance for her. I sent in her berth certificate and when you returned it you also sent the enclosed nate. I don't like to be a hather to you as I understand there must he cause for this un anoidable delay . But I am in unget need for

2 The eptra allowance which is due me. I monder if you could possibly look into this matter for me and Oblige mrs. I loca ma