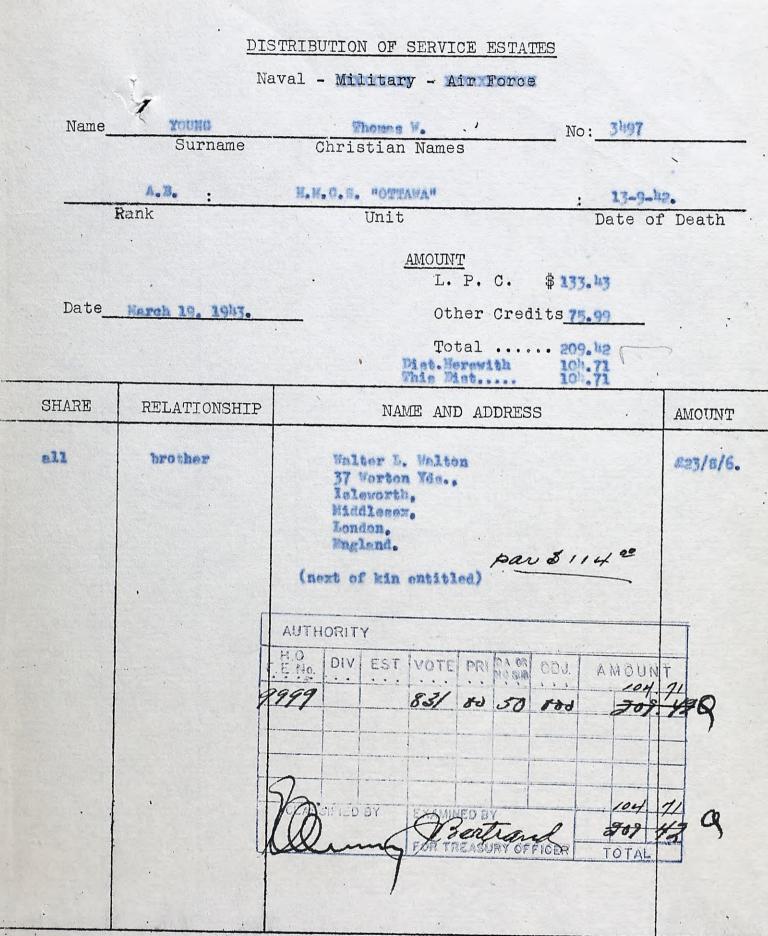

|                                                                                                                                              |                                                                                |                      |                      |              | to be                |          | equired,                                              |         |                                                                                                                                                                                                                                                                                                                                                                                                                                                                                                                                                                                                                                                                                                                                                                                                                                                                                                                                                                                                                                                                                                                                                                                                                                                                                                                                                                                                                                                                                                                                                                                                                                                                                                                                                                                                                                                                                                                                                                                                                                                                                                                                |                      |
|----------------------------------------------------------------------------------------------------------------------------------------------|--------------------------------------------------------------------------------|----------------------|----------------------|--------------|----------------------|----------|-------------------------------------------------------|---------|--------------------------------------------------------------------------------------------------------------------------------------------------------------------------------------------------------------------------------------------------------------------------------------------------------------------------------------------------------------------------------------------------------------------------------------------------------------------------------------------------------------------------------------------------------------------------------------------------------------------------------------------------------------------------------------------------------------------------------------------------------------------------------------------------------------------------------------------------------------------------------------------------------------------------------------------------------------------------------------------------------------------------------------------------------------------------------------------------------------------------------------------------------------------------------------------------------------------------------------------------------------------------------------------------------------------------------------------------------------------------------------------------------------------------------------------------------------------------------------------------------------------------------------------------------------------------------------------------------------------------------------------------------------------------------------------------------------------------------------------------------------------------------------------------------------------------------------------------------------------------------------------------------------------------------------------------------------------------------------------------------------------------------------------------------------------------------------------------------------------------------|----------------------|
| S.—459 (]                                                                                                                                    | Revised—A                                                                      | ugust                | , 193                | 9).          |                      |          |                                                       |         | 1                                                                                                                                                                                                                                                                                                                                                                                                                                                                                                                                                                                                                                                                                                                                                                                                                                                                                                                                                                                                                                                                                                                                                                                                                                                                                                                                                                                                                                                                                                                                                                                                                                                                                                                                                                                                                                                                                                                                                                                                                                                                                                                              | t clong here         |
|                                                                                                                                              |                                                                                | ERT                  | ſIFI                 | CA           | TE o                 | f th     | e Serv                                                | vice    | of                                                                                                                                                                                                                                                                                                                                                                                                                                                                                                                                                                                                                                                                                                                                                                                                                                                                                                                                                                                                                                                                                                                                                                                                                                                                                                                                                                                                                                                                                                                                                                                                                                                                                                                                                                                                                                                                                                                                                                                                                                                                                                                             | 18 here              |
|                                                                                                                                              | SURNAME.<br>Block Letters                                                      | )                    |                      | 11 11 11     | -1                   | CHRI     | STIAN NAL                                             | HE OR   | IAMES.                                                                                                                                                                                                                                                                                                                                                                                                                                                                                                                                                                                                                                                                                                                                                                                                                                                                                                                                                                                                                                                                                                                                                                                                                                                                                                                                                                                                                                                                                                                                                                                                                                                                                                                                                                                                                                                                                                                                                                                                                                                                                                                         |                      |
| You                                                                                                                                          | NG                                                                             |                      |                      | I.           | how                  | rad      | , w                                                   | eeli    | am                                                                                                                                                                                                                                                                                                                                                                                                                                                                                                                                                                                                                                                                                                                                                                                                                                                                                                                                                                                                                                                                                                                                                                                                                                                                                                                                                                                                                                                                                                                                                                                                                                                                                                                                                                                                                                                                                                                                                                                                                                                                                                                             |                      |
| L                                                                                                                                            |                                                                                |                      | i                    | n t          | he R                 | oval     | Navy                                                  | N       |                                                                                                                                                                                                                                                                                                                                                                                                                                                                                                                                                                                                                                                                                                                                                                                                                                                                                                                                                                                                                                                                                                                                                                                                                                                                                                                                                                                                                                                                                                                                                                                                                                                                                                                                                                                                                                                                                                                                                                                                                                                                                                                                |                      |
| IOTE.—The corner o<br>if specially direc                                                                                                     | f this Certificat<br>ted by the Adm                                            | e is to b<br>iralty. | e cut o              | ff whe       | re indicate          | d if the | man is disch                                          | arged w | ith a "Bad" character<br>e Ledger.                                                                                                                                                                                                                                                                                                                                                                                                                                                                                                                                                                                                                                                                                                                                                                                                                                                                                                                                                                                                                                                                                                                                                                                                                                                                                                                                                                                                                                                                                                                                                                                                                                                                                                                                                                                                                                                                                                                                                                                                                                                                                             | or with disgrace, or |
|                                                                                                                                              | 11                                                                             | al                   | Z                    |              | N.S                  |          |                                                       |         | ure on discharge                                                                                                                                                                                                                                                                                                                                                                                                                                                                                                                                                                                                                                                                                                                                                                                                                                                                                                                                                                                                                                                                                                                                                                                                                                                                                                                                                                                                                                                                                                                                                                                                                                                                                                                                                                                                                                                                                                                                                                                                                                                                                                               | e to Pension         |
| Port Divisio                                                                                                                                 | n                                                                              | l                    | 34                   | a            | 7                    |          |                                                       |         |                                                                                                                                                                                                                                                                                                                                                                                                                                                                                                                                                                                                                                                                                                                                                                                                                                                                                                                                                                                                                                                                                                                                                                                                                                                                                                                                                                                                                                                                                                                                                                                                                                                                                                                                                                                                                                                                                                                                                                                                                                                                                                                                |                      |
| Official No.                                                                                                                                 |                                                                                | L 11                 |                      | 1            |                      |          |                                                       | Nearest | known Relative or I                                                                                                                                                                                                                                                                                                                                                                                                                                                                                                                                                                                                                                                                                                                                                                                                                                                                                                                                                                                                                                                                                                                                                                                                                                                                                                                                                                                                                                                                                                                                                                                                                                                                                                                                                                                                                                                                                                                                                                                                                                                                                                            | Friend.              |
| ate of Birth_                                                                                                                                | 2/4                                                                            | 11                   | ay                   | 1            | 922                  |          | Relation                                              | (To     | be noted in pencil.)                                                                                                                                                                                                                                                                                                                                                                                                                                                                                                                                                                                                                                                                                                                                                                                                                                                                                                                                                                                                                                                                                                                                                                                                                                                                                                                                                                                                                                                                                                                                                                                                                                                                                                                                                                                                                                                                                                                                                                                                                                                                                                           |                      |
| ( Town                                                                                                                                       | or Village.                                                                    | A                    | fall                 | fa           | ×                    | -        | Name :                                                | sinp :  | -Va mille                                                                                                                                                                                                                                                                                                                                                                                                                                                                                                                                                                                                                                                                                                                                                                                                                                                                                                                                                                                                                                                                                                                                                                                                                                                                                                                                                                                                                                                                                                                                                                                                                                                                                                                                                                                                                                                                                                                                                                                                                                                                                                                      |                      |
| born                                                                                                                                         |                                                                                | 1                    | V.S.                 |              |                      |          |                                                       | ~       | in manan                                                                                                                                                                                                                                                                                                                                                                                                                                                                                                                                                                                                                                                                                                                                                                                                                                                                                                                                                                                                                                                                                                                                                                                                                                                                                                                                                                                                                                                                                                                                                                                                                                                                                                                                                                                                                                                                                                                                                                                                                                                                                                                       | 0                    |
| Count ( Count                                                                                                                                | ty                                                                             | 11                   |                      | ·            | (D                   |          | Address                                               | : 13    | 6 Ray St                                                                                                                                                                                                                                                                                                                                                                                                                                                                                                                                                                                                                                                                                                                                                                                                                                                                                                                                                                                                                                                                                                                                                                                                                                                                                                                                                                                                                                                                                                                                                                                                                                                                                                                                                                                                                                                                                                                                                                                                                                                                                                                       | South                |
| rade brought                                                                                                                                 | up to                                                                          | tu                   | de                   | nt           | 4                    |          |                                                       |         | Hamilton                                                                                                                                                                                                                                                                                                                                                                                                                                                                                                                                                                                                                                                                                                                                                                                                                                                                                                                                                                                                                                                                                                                                                                                                                                                                                                                                                                                                                                                                                                                                                                                                                                                                                                                                                                                                                                                                                                                                                                                                                                                                                                                       | o ont.               |
|                                                                                                                                              |                                                                                | P                    | M                    | F            | -                    |          |                                                       | <u></u> |                                                                                                                                                                                                                                                                                                                                                                                                                                                                                                                                                                                                                                                                                                                                                                                                                                                                                                                                                                                                                                                                                                                                                                                                                                                                                                                                                                                                                                                                                                                                                                                                                                                                                                                                                                                                                                                                                                                                                                                                                                                                                                                                | an Call              |
| leligious Denor                                                                                                                              | nination                                                                       | 6.                   | 8                    | 4            | •                    |          | 1938.<br>                                             |         | an a                                                                                                                                                                                                                                                                                                                                                                                                                                                                                                                                                                                                                                                                                                                                                                                                                                                                                                                                                                                                                                                                                                                                                                                                                                                                                                                                                                                                                                                                                                                                                                                                                                                                                                                                                                                                                                                                                                                                                                                                                                                                                       |                      |
| All Enga<br>to be                                                                                                                            | igements, i<br>noted in                                                        | incluc<br>these      | ling<br>Colu         | Non-<br>amns | - <b>C.S.,</b><br>3. |          |                                                       | Swim    | ming Qualificati                                                                                                                                                                                                                                                                                                                                                                                                                                                                                                                                                                                                                                                                                                                                                                                                                                                                                                                                                                                                                                                                                                                                                                                                                                                                                                                                                                                                                                                                                                                                                                                                                                                                                                                                                                                                                                                                                                                                                                                                                                                                                                               | ons.                 |
| Date of actually<br>volunteering                                                                                                             | Commencer<br>of time                                                           |                      | Pe                   |              | volunteere<br>for    | ed       | Date                                                  | •       | Qualification.                                                                                                                                                                                                                                                                                                                                                                                                                                                                                                                                                                                                                                                                                                                                                                                                                                                                                                                                                                                                                                                                                                                                                                                                                                                                                                                                                                                                                                                                                                                                                                                                                                                                                                                                                                                                                                                                                                                                                                                                                                                                                                                 | Signature.           |
| 1.31 July 39                                                                                                                                 | 21 may                                                                         | 40                   | Se                   | oln          | , year               | 28       | 1.                                                    | 1       |                                                                                                                                                                                                                                                                                                                                                                                                                                                                                                                                                                                                                                                                                                                                                                                                                                                                                                                                                                                                                                                                                                                                                                                                                                                                                                                                                                                                                                                                                                                                                                                                                                                                                                                                                                                                                                                                                                                                                                                                                                                                                                                                |                      |
| 2.                                                                                                                                           |                                                                                | af store             |                      | (            | 1                    |          | 2.                                                    |         |                                                                                                                                                                                                                                                                                                                                                                                                                                                                                                                                                                                                                                                                                                                                                                                                                                                                                                                                                                                                                                                                                                                                                                                                                                                                                                                                                                                                                                                                                                                                                                                                                                                                                                                                                                                                                                                                                                                                                                                                                                                                                                                                |                      |
| 3.                                                                                                                                           |                                                                                |                      | (Reciple)            |              |                      |          | 3.                                                    |         |                                                                                                                                                                                                                                                                                                                                                                                                                                                                                                                                                                                                                                                                                                                                                                                                                                                                                                                                                                                                                                                                                                                                                                                                                                                                                                                                                                                                                                                                                                                                                                                                                                                                                                                                                                                                                                                                                                                                                                                                                                                                                                                                |                      |
|                                                                                                                                              | Carried March 19, 19, 19                                                       |                      |                      | an-Sila      |                      |          | 4.                                                    |         |                                                                                                                                                                                                                                                                                                                                                                                                                                                                                                                                                                                                                                                                                                                                                                                                                                                                                                                                                                                                                                                                                                                                                                                                                                                                                                                                                                                                                                                                                                                                                                                                                                                                                                                                                                                                                                                                                                                                                                                                                                                                                                                                |                      |
| 4.                                                                                                                                           |                                                                                |                      |                      |              |                      |          | 5.                                                    |         |                                                                                                                                                                                                                                                                                                                                                                                                                                                                                                                                                                                                                                                                                                                                                                                                                                                                                                                                                                                                                                                                                                                                                                                                                                                                                                                                                                                                                                                                                                                                                                                                                                                                                                                                                                                                                                                                                                                                                                                                                                                                                                                                |                      |
| 4.<br>5.                                                                                                                                     |                                                                                |                      |                      |              |                      |          |                                                       |         | and the state of t |                      |
|                                                                                                                                              |                                                                                |                      |                      |              |                      |          | 6.                                                    |         |                                                                                                                                                                                                                                                                                                                                                                                                                                                                                                                                                                                                                                                                                                                                                                                                                                                                                                                                                                                                                                                                                                                                                                                                                                                                                                                                                                                                                                                                                                                                                                                                                                                                                                                                                                                                                                                                                                                                                                                                                                                                                                                                |                      |
| 5.                                                                                                                                           |                                                                                | Meda                 | ils, C               | lasp         | s, &c., ]            | L.S. a   | 6.<br>nd G.C.                                         | Gratu   | lity.                                                                                                                                                                                                                                                                                                                                                                                                                                                                                                                                                                                                                                                                                                                                                                                                                                                                                                                                                                                                                                                                                                                                                                                                                                                                                                                                                                                                                                                                                                                                                                                                                                                                                                                                                                                                                                                                                                                                                                                                                                                                                                                          |                      |
| 5.                                                                                                                                           | Nat                                                                            | Meda<br>ture of      | TRANSCOM STOR        |              |                      | Date     |                                                       |         | lity.<br>Nature of Dec                                                                                                                                                                                                                                                                                                                                                                                                                                                                                                                                                                                                                                                                                                                                                                                                                                                                                                                                                                                                                                                                                                                                                                                                                                                                                                                                                                                                                                                                                                                                                                                                                                                                                                                                                                                                                                                                                                                                                                                                                                                                                                         | oration              |
| <ul><li>5.</li><li>6.</li><li>Date received or</li></ul>                                                                                     | Nat                                                                            |                      | TRANSCOM STOR        |              |                      | Date     | nd G.C.                                               |         |                                                                                                                                                                                                                                                                                                                                                                                                                                                                                                                                                                                                                                                                                                                                                                                                                                                                                                                                                                                                                                                                                                                                                                                                                                                                                                                                                                                                                                                                                                                                                                                                                                                                                                                                                                                                                                                                                                                                                                                                                                                                                                                                | oration              |
| <ul><li>5.</li><li>6.</li><li>Date received or</li></ul>                                                                                     | Nat                                                                            |                      | TRANSCOM STOR        |              |                      | Date     | nd G.C.                                               |         |                                                                                                                                                                                                                                                                                                                                                                                                                                                                                                                                                                                                                                                                                                                                                                                                                                                                                                                                                                                                                                                                                                                                                                                                                                                                                                                                                                                                                                                                                                                                                                                                                                                                                                                                                                                                                                                                                                                                                                                                                                                                                                                                | oration              |
| <ul><li>5.</li><li>6.</li><li>Date received or</li></ul>                                                                                     | Nat                                                                            |                      | TRANSCOM STOR        |              |                      | Date     | nd G.C.                                               |         |                                                                                                                                                                                                                                                                                                                                                                                                                                                                                                                                                                                                                                                                                                                                                                                                                                                                                                                                                                                                                                                                                                                                                                                                                                                                                                                                                                                                                                                                                                                                                                                                                                                                                                                                                                                                                                                                                                                                                                                                                                                                                                                                | oration              |
| <ul><li>5.</li><li>6.</li><li>Date received or</li></ul>                                                                                     | Nat                                                                            |                      | TRANSCOM STOR        |              |                      | Date     | nd G.C.                                               |         |                                                                                                                                                                                                                                                                                                                                                                                                                                                                                                                                                                                                                                                                                                                                                                                                                                                                                                                                                                                                                                                                                                                                                                                                                                                                                                                                                                                                                                                                                                                                                                                                                                                                                                                                                                                                                                                                                                                                                                                                                                                                                                                                | oration              |
| 5.<br>6.<br>Date received or<br>forfeited                                                                                                    |                                                                                | ture of              | TRANSCOM STOR        | ration<br>   |                      | Date     | nd G.C.                                               |         | Nature of Dec                                                                                                                                                                                                                                                                                                                                                                                                                                                                                                                                                                                                                                                                                                                                                                                                                                                                                                                                                                                                                                                                                                                                                                                                                                                                                                                                                                                                                                                                                                                                                                                                                                                                                                                                                                                                                                                                                                                                                                                                                                                                                                                  |                      |
| <ul><li>5.</li><li>6.</li><li>Date received or</li></ul>                                                                                     |                                                                                | ture of              | Decor                | ration       |                      | Date     | nd G.C.                                               |         |                                                                                                                                                                                                                                                                                                                                                                                                                                                                                                                                                                                                                                                                                                                                                                                                                                                                                                                                                                                                                                                                                                                                                                                                                                                                                                                                                                                                                                                                                                                                                                                                                                                                                                                                                                                                                                                                                                                                                                                                                                                                                                                                |                      |
| 5.<br>6.<br>Date received or<br>forfeited<br>Description o                                                                                   | f Person                                                                       | ture of<br>Stat      | Decor<br>ture<br>In. | Chest, In.   | Hair                 | Date     | nd G.C.<br>e received<br>forfeited<br>ur of<br>s Comp |         | Nature of Dec                                                                                                                                                                                                                                                                                                                                                                                                                                                                                                                                                                                                                                                                                                                                                                                                                                                                                                                                                                                                                                                                                                                                                                                                                                                                                                                                                                                                                                                                                                                                                                                                                                                                                                                                                                                                                                                                                                                                                                                                                                                                                                                  | , and Scars          |
| 5.<br>6.<br>Date received or<br>forfeited<br>Description o<br>On Entry as a                                                                  | f Person<br>Boy<br>man's rating,                                               | ture of<br>Stat      | Decor<br>ture<br>In. | Chest, In.   | Hair                 | Date     | nd G.C.                                               |         | Nature of Dec                                                                                                                                                                                                                                                                                                                                                                                                                                                                                                                                                                                                                                                                                                                                                                                                                                                                                                                                                                                                                                                                                                                                                                                                                                                                                                                                                                                                                                                                                                                                                                                                                                                                                                                                                                                                                                                                                                                                                                                                                                                                                                                  | , and Scars          |
| 5.<br>6.<br>Date received or<br>forfeited<br>Description o<br>On Entry as a<br>n advancement to<br>or on entry under 2<br>n re-engagement of | f Person<br>Boy<br>man's rating,<br>8 years<br>r re-entry for                  | ture of<br>Stat      | Decor<br>ture<br>In. | Chest, In.   | Hair                 | Date     | nd G.C.<br>e received<br>forfeited<br>ur of<br>s Comp |         | Nature of Dec                                                                                                                                                                                                                                                                                                                                                                                                                                                                                                                                                                                                                                                                                                                                                                                                                                                                                                                                                                                                                                                                                                                                                                                                                                                                                                                                                                                                                                                                                                                                                                                                                                                                                                                                                                                                                                                                                                                                                                                                                                                                                                                  | , and Scars          |
| 5.<br>6.<br>Date received or<br>forfeited<br>Description o<br>Dn Entry as a<br>advancement to<br>or on entry under 2                         | f Person<br>Boy<br>man's rating,<br>8 years<br>r re-entry for<br>after attain- | ture of<br>Stat      | Decor<br>ture<br>In. | Chest, In.   | Hair                 | Date     | nd G.C.<br>e received<br>forfeited<br>ur of<br>s Comp |         | Nature of Dec                                                                                                                                                                                                                                                                                                                                                                                                                                                                                                                                                                                                                                                                                                                                                                                                                                                                                                                                                                                                                                                                                                                                                                                                                                                                                                                                                                                                                                                                                                                                                                                                                                                                                                                                                                                                                                                                                                                                                                                                                                                                                                                  | , and Scars          |