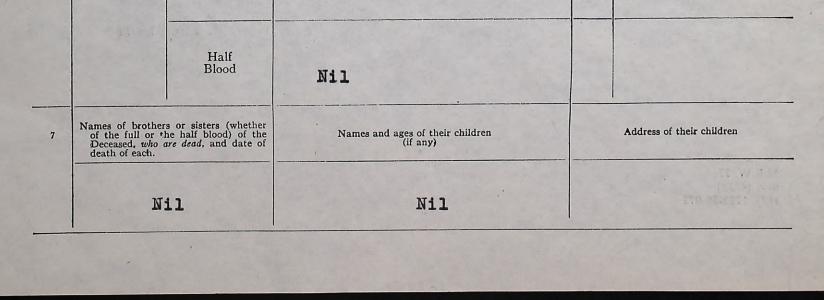

## ANSWER 'IN FULL ALL APPLICABLE QUESTIONS

STATEMENT of the Names, Ages and Addresses or Dates of Death, of all the relatives that the deceased ever had in each of the degrees specified below:

| Degrees                                 |                                                                    |                           | INFORMANT'S STATEMENT                                                                      |                |                                                                                                                            |  |  |
|-----------------------------------------|--------------------------------------------------------------------|---------------------------|--------------------------------------------------------------------------------------------|----------------|----------------------------------------------------------------------------------------------------------------------------|--|--|
| Degrees<br>of<br>Rela-<br>tion-<br>ship | RELATIVES<br>required to be accounted for<br>Widow of the Deceased |                           | NAME IN FULL<br>of any Relative, if any, in each degree<br>specified<br><b>Not Married</b> |                | ADDRESS IN FULL<br>of each surviving Relative, opposite his<br>or her name, and date of death<br>of each deceased relative |  |  |
| 1                                       |                                                                    |                           |                                                                                            |                |                                                                                                                            |  |  |
| •••                                     |                                                                    |                           | ALDINARIA CZINALICA<br>ALDINARIA CZINALICA<br>ALOINARIA CVI                                |                |                                                                                                                            |  |  |
|                                         | The Third                                                          | 2912103                   |                                                                                            |                |                                                                                                                            |  |  |
| 2 ৎ                                     | Children of the<br>dates of their                                  | Deceased and<br>r Births, | Nil                                                                                        | erere<br>Lunia | alt wit.<br>et Manero                                                                                                      |  |  |
|                                         | ( -3( ( -3.2)                                                      | or we can                 |                                                                                            | e              |                                                                                                                            |  |  |
|                                         |                                                                    |                           | and model in the second second second                                                      |                |                                                                                                                            |  |  |
| 3                                       |                                                                    |                           | Stilson Swales,                                                                            | 48             | Watford, Ontario                                                                                                           |  |  |
| 4                                       |                                                                    |                           | Mary Mildred Swales,                                                                       | 48             | Watford, Ontario                                                                                                           |  |  |
|                                         |                                                                    |                           |                                                                                            | in bits        | e lanea o<br>teoret                                                                                                        |  |  |
| 5                                       | Brothers<br>of the<br>Deceased                                     | Full<br>Blood             | Howard Leonard Swales                                                                      | 22             | Watford, <sup>O</sup> ntario                                                                                               |  |  |
|                                         |                                                                    | <u></u>                   |                                                                                            |                |                                                                                                                            |  |  |
|                                         |                                                                    | Half<br>Blood             | Nil                                                                                        |                |                                                                                                                            |  |  |
|                                         |                                                                    |                           |                                                                                            |                |                                                                                                                            |  |  |
| 6                                       | Sisters                                                            | Full<br>Blood             | Nil                                                                                        |                |                                                                                                                            |  |  |
| 6                                       | Sisters<br>of the<br>Deceased                                      | Full<br>Blood             | Nil                                                                                        |                |                                                                                                                            |  |  |