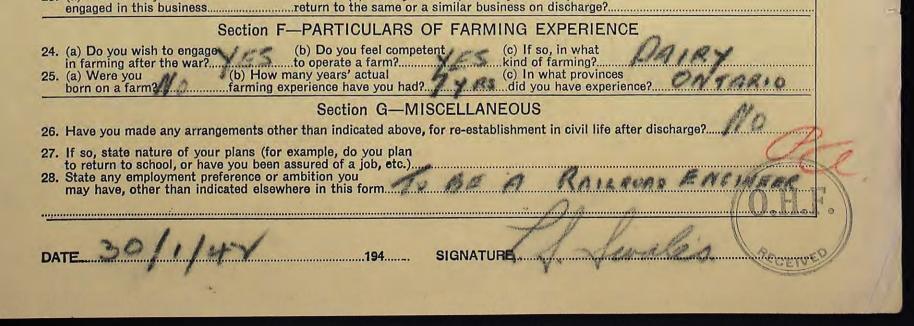

|                                                                                             |                                                                             |                                                               |
| or professional practice<br>3. (a) Number of years                                                                                                     | (b) Have you n                                                                        | located?<br>hade, or will you make plans                                                    | to                                                                          |                                                               |





FOR COMPLETION AND RETURN BY

.....Mr. Stilson Swales,

Watford, Ontario.

......

.....

Form P. 64

Any further communication on this subject should be addressed to:—

THE DIRECTOR OF ESTATES, DEPARTMENT OF NATIONAL DEFENCE, OTTAWA, ONTARIO.

and the following number quoted:-

H.Q. V. 17781 FD. 600

BRANCH

## DEPARTMENT OF NATIONAL DEFENCE ESTATES BRANCH OTTAWA, ONT.

For the purpose of record and in the event of there being any Service estate available for distribution (according to law) on account of the late

...SWALES, LeRoy Silson, Steward, Official Number V-12281

Royal Canadian Naval Volunteer Reserve.

it is necessary that certain information regarding the deceased and his relatives should be furnished the Estates Branch. You are asked therefore to read the enclosed memorand