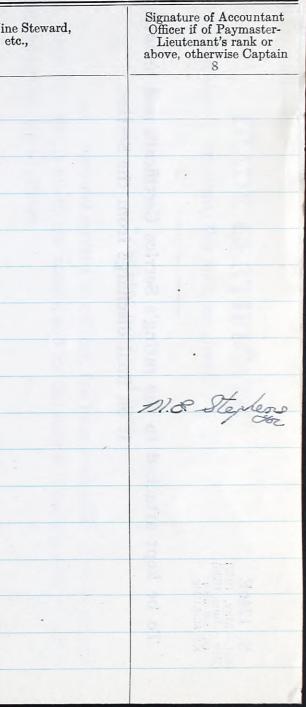

|



N.V. 17 60M—11-40 (7836) N.S. 815-11-17

# CERTIFICATE of the SERVICE of

2

LeRoy Stilson SWALES

# in the Royal Canadian Naval Volunteer Reserve

| Training Headquarters                                                        | 200                          |             | R.C.N                       | I.V.R. Divisio | on           |            | Number            | V-177                          | 51     |
|------------------------------------------------------------------------------|------------------------------|-------------|-----------------------------|----------------|--------------|------------|-------------------|--------------------------------|--------|
| Halifax, Nova Sco                                                            | tia                          | Lond