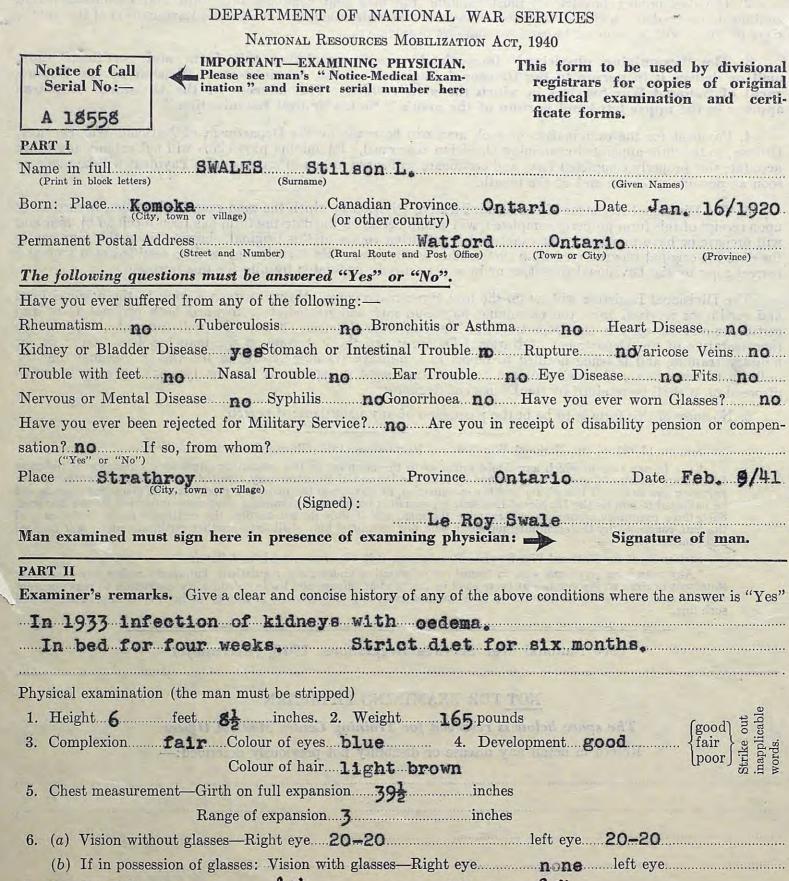

STILSO

|                                                                                                                                                        | OCCUPATIONA                                                                           | L HISTORY FO                                                                                | DRM 113                                                                     | -\$-184                                                       |
|--------------------------------------------------------------------------------------------------------------------------------------------------------|---------------------------------------------------------------------------------------|---------------------------------------------------------------------------------------------|-----------------------------------------------------------------------------|---------------------------------------------------------------|
| HIS FORM IS TO BE COMPLETED FOR EAC<br>MITTEE ON DEMOBILIZATION AND RE<br>INDUSTRIAL LIFE THE MEMBERS OF<br>HELP TO THE COMMITTEE.                     | H MEMBER OF THE ARMED FOF<br>HABILITATION, A COMMITTEE S<br>THE ARMED FORCES, AFTER I | RCES. THE INFORMATION SOUG<br>SET UP BY THE GOVERNMENT CONSCHARGE. ACCURACY AND CONSCHARGE. | AHT IS FOR THE USE OF GI<br>F CANADA TO STUDY PLAN<br>OMPLETENESS IN ANSWER | ENERAL ADVISORY CO<br>S FOR ESTABLISHING<br>ING WILL BE OF MU |
| PLEASE READ CAREFULLY T                                                                                                                                | HE INSTRUCTIONS GIVE                                                                  | N ON THE INSIDE OF CO                                                                       | OVER BEFORE COMPI                                                           |                                                               |
| 1. (a) Print name in full                                                                                                                              | Section A-GENERA                                                                      | (b)                                                                                         | Reg'l. No. 1/177                                                            | PLEAS<br>LEAVE<br>BLAN                                        |
| 2. (a) Arm of service                                                                                                                                  | (b) Unit(b) Have you<br>(b) Have you<br>any dependents?                               | (c) Place of residence<br>at time of enlistment                                             | (c) Rank                                                                    | ONT (                                                         |
| 4. (a) Place of enlistment                                                                                                                             |                                                                                       |                                                                                             | listment 7.7.7.006                                                          | · Mt.                                                         |
| <ol> <li>(a) State age on<br/>finally leaving school.</li> <li>State definitely highest standing re<br/>(for instance—"4 years, Public Sch</li> </ol>  | ached at public, technical or                                                         | attending school<br>to the time of enlistment?<br>high school                               | No                                                                          |                                                               |
| Matriculation", or "4 years technica<br>I lf you attended a university, give n<br>university and standing or degree s                                  | al course in printing", etc.)<br>ame of<br>ecured                                     |                                                                                             |                                                                             | H.S.                                                          |
| enter upon a trade for w<br>apprenticeship?                                                                                                            | pation?                                                                               | (b) What languages                                                                          | Augel                                                                       |                                                               |
| do you speak fluently?                                                                                                                                 | -EMPLOYMENT CON                                                                       | do you read well?                                                                           |                                                                             |                                                               |
| 0. (a) State whether you were<br>WORKING or NOT WORK-<br>ING at time of enlistment.                                                                    | -EMPLOTIMENT CON                                                                      | (b) At time of en-<br>listment of what                                                      | - ENLISTMENT                                                                |                                                               |
| (Enter here only "Work-<br>ing" or "Not Working",<br>as case may be; particu-<br>lars are asked for below)                                             | 2RKING                                                                                | trade union or<br>professional society<br>were you a member?                                | NONE                                                                        | •                                                             |
| Section D—PARTICULAI<br>QUESTIONS 11 TO 17 R                                                                                                           | RS CONCERNING TH<br>OF ENLISTM<br>EFER ONLY TO THOSE WHO A                            | IENT -                                                                                      |                                                                             | IME                                                           |
| I. Had you ever been employed fairly                                                                                                                   |                                                                                       |                                                                                             |                                                                             |                                                               |
| <ol> <li>(a) If answer to 11 be "Yes",<br/>state exact trade or occupation<br/>at which you actually worked</li> </ol>                                 |                                                                                       | b) State how long you<br>had worked at this<br>trade or occupation                          |                                                                             | 1                                                             |
| 3. If answer to 11 be "No", state exac                                                                                                                 |                                                                                       | ch you feel qualified                                                                       |                                                                             |                                                               |
| <ul> <li>If you had been employed after lea<br/>when you last worked fairly regula</li> <li>Give details of last<br/>employer, if any: Name</li> </ul> | arly before enlistment                                                                |                                                                                             |                                                                             |                                                               |
| employer, if any: Name<br>Nature of employer's business (for<br>contractor", or "boot factory", or "                                                   | instance, "farmer", or "bu<br>"iron foundry", or "retail sto                          | ilding<br>pre", etc.)                                                                       |                                                                             |                                                               |
| <ul> <li>(a) If your last employment was<br/>in a business of your own, state<br/>nature and address of business.</li> </ul>                           |                                                                                       |                                                                                             | (b) Date of dis-<br>continuing it                                           |                                                               |
| Section E-PARTICULAI                                                                                                                                   | OF ENLIST                                                                             | MENT                                                                                        |                                                                             | and an and a second second                                    |
| QUESTIONS 18 TO 23 REFER ONLY TO TH                                                                                                                    |                                                                                       |                                                                                             |                                                                             |                                                               |
| IF YOU WERE AN EMPLOYEE WORKIN<br>Name of employer                                                                                                     | At's Rys                                                                              | Address                                                                                     |                                                                             |                                                               |
| <ul> <li>Nature of employer's business (for<br/>contractor", or "boot factory", or "i</li> <li>(a) Your<br/>specific occupation</li></ul>              | ron foundry", or "retail store<br>(h) Did your er                                     | (b) Number of years'<br>                                                                    | ny employer                                                                 | YRS                                                           |
| definitely to give you<br>employment on discharge?                                                                                                     | refuse to promi<br>employment on                                                      | se you to i<br>discharge?                                                                   | mer employment?                                                             | 1. S                                                          |
| IF YOU WERE WORKING ON YOUR OWN<br>OR IN PROFESSIONAL PRACTICE, OI<br>2. (a) State nature of business,<br>or professional practice                     |                                                                                       |                                                                                             |                                                                             |                                                               |
| or professional practice<br>3. (a) Number of years                                                                                                     | (b) Have you n                                                                        | located?<br>hade, or will you make plans                                                    | to                                                                          |                                                               |