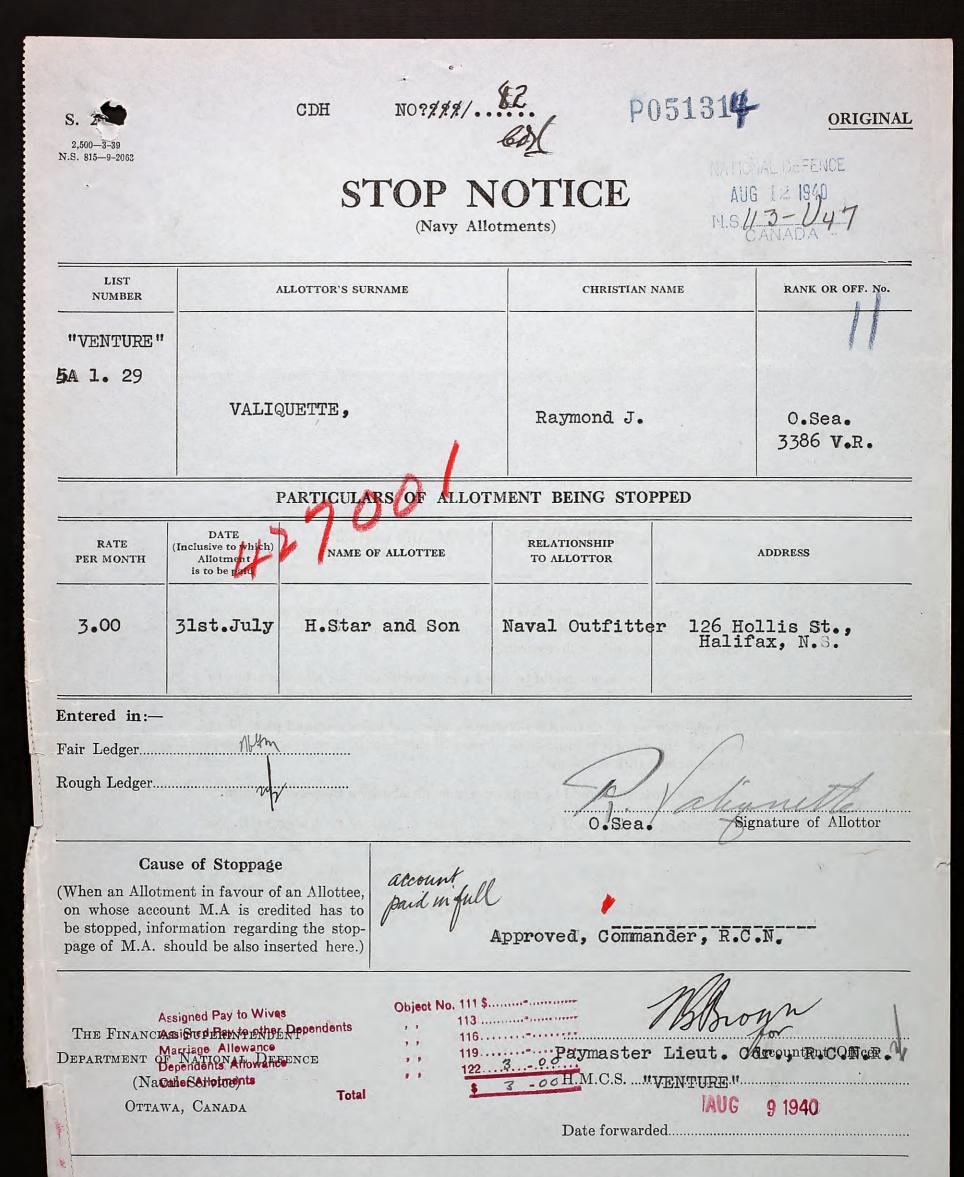

| DA                                                                                                                                                                                                                                 |

#### Section F-PARTICULARS OF FARMING EXPERIENCE ...... ...did you have experience? ... born on a farm?...... Section G-MISCELLANEOUS 26. Have you made any arrangements other than indicated above, for re-establishment in civil life after discharge? dist. J.J. Frand DATE 194 SIGNATURE I

COPY TO VVVJ ES JUL 4 1941 1





# FOR USE AT HEADQUARTERS ONLY 1. Index Card Destroyed.....

- 2. Noted in Birth Record Ledger.....
- 3. M./A. Card Destroyed.....
- 4. Ledger Account Closed.....



|                                                           |                                                                                                 | GA                   | A NO                              | 14/200                   | JAN L.<br>H.O. Frie I                        | -V/47                                                |
|-----------------------------------------------------------|-------------------------------------------------------------------------------------------------|----------------------|-----------------------------------|--------------------------|---------------------------------------